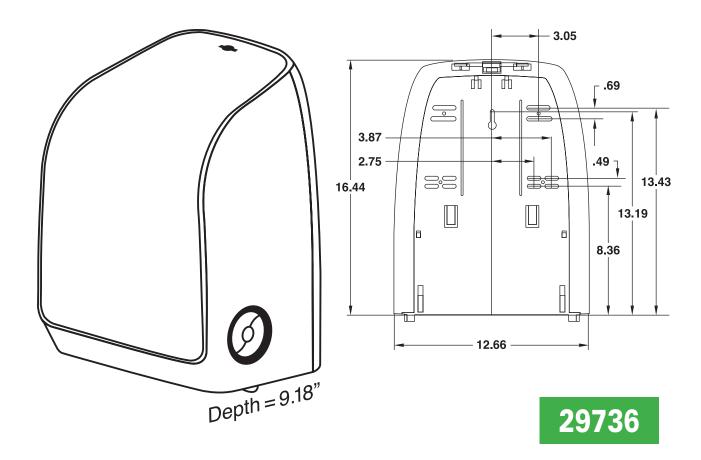

## MOD\* MANUALTOUCHLESS HARD ROLL TOWEL DISPENSER, FAUX STAINLESS

Made of high impact plastic. Housing has an opaque stainless look cover with smoked translucent sides and an opaque black back. Dispenser advances and cuts a nominal 11.75 inches of towel when activated by pulling down on exposed towel. No-touch dispensing system helps minimize the spread of dirt and germs. Dispenses one 7.5" diameter roll of 700', 800', or 1150' product plus stub roll utilizing core plug mounting. Features include emergency feed knob and choice of keyactivated spring lock or push button operation. One per case.

Suggested mounting height is 48" maximum from the bottom of housing.

When installed properly and used with the corresponding product, this dispenser meets the ADA Standards for Accessible Design.